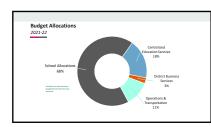

### Welcome to Mr. Penner!

Mr. Penner likes to have a lot of fun at school with assemblies, a school mascot and swag. He is a husband and father himself. He likes to celebrate the families and staff. He really enjoys sports and coaching. He practices life long education and has a long love of learning. Mr. Penner is getting his doctorate. He has a personal connection to Abbotsford and wants to give back. He has taught all levels of learning. He is going to run the doctorate program in BC. For communication, he will aim to respond within 24 hours. There is some fun stuff coming up in the next month and a half! For next year, it looks like we are staying at about 14 divisions. Discretionary Allocation is \$100.24 per elementary student. School allocations are about 18%. \$137,521 is our expenditures for discretionary funding. Mr. Penner presented the Budget. (Attached is the PowerPoint Presentation that Mr. Penner used).