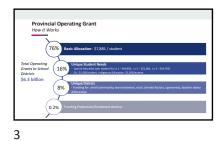

### Welcome to Mr. Penner!

Mr. Penner likes to have a lot of fun at school with assemblies, a school mascot and swag. He is a husband and father himself. He likes to celebrate the families and staff. He really enjoys sports and coaching. He practices life long education and has a long love of learning. Mr. Penner is getting his doctorate. He has a personal connection to Abbotsford and wants to give back. He has taught all levels of learning. He is going to run the doctorate program in BC. For communication, he will aim to respond within 24 hours. There is some fun stuff coming up in the next month and a half! For next year, it looks like we are staying at about 14 divisions. Discretionary Allocation is \$100.24 per elementary student. School allocations are about 18%. \$137,521 is our expenditures for discretionary funding. Mr. Penner presented the Budget. (Attached is the PowerPoint Presentation that Mr. Penner used).