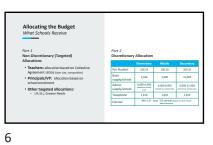

### Welcome to Mr. Penner!

Mr. Penner likes to have a lot of fun at school with assemblies, a school mascot and swag. He is a husband and father himself. He likes to celebrate the families and staff. He really enjoys sports and coaching. He practices life long education and has a long love of learning. Mr. Penner is getting his doctorate. He has a personal connection to Abbotsford and wants to give back. He has taught all levels of learning. He is going to run the doctorate program in BC. For communication, he will aim to respond within 24 hours. There is some fun stuff coming up in the next month and a half! For next year, it looks like we are staying at about 14 divisions. Discretionary Allocation is \$100.24 per elementary student. School allocations are about 18%. \$137,521 is our expenditures for discretionary funding. Mr. Penner presented the Budget. (Attached is the PowerPoint Presentation that Mr. Penner used).