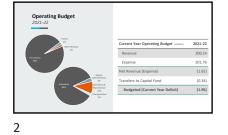

### Welcome to Mr. Penner!

Mr. Penner likes to have a lot of fun at school with assemblies, a school mascot and swag. He is a husband and father himself. He likes to celebrate the families and staff. He really enjoys sports and coaching. He practices life long education and has a long love of learning. Mr. Penner is getting his doctorate. He has a personal connection to Abbotsford and wants to give back. He has taught all levels of learning. He is going to run the doctorate program in BC. For communication, he will aim to respond within 24 hours. There is some fun stuff coming up in the next month and a half! For next year, it looks like we are staying at about 14 divisions. Discretionary Allocation is \$100.24 per elementary student. School allocations are about 18%. \$137,521 is our expenditures for discretionary funding. Mr. Penner presented the Budget. (Attached is the PowerPoint Presentation that Mr. Penner used).